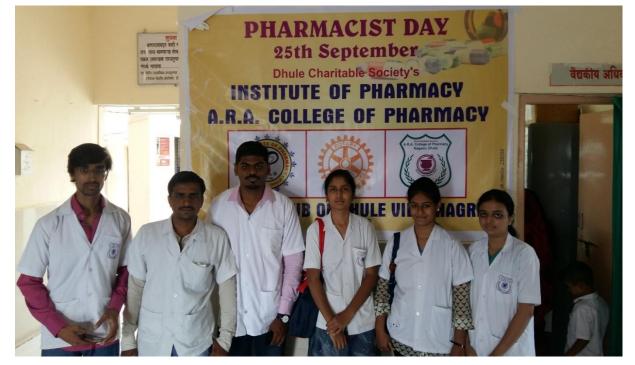

#### 2) Patients counseling at Songir Primary Health Care Center

On 25th September on the occasion of Pharmacist day the DSC's A.R.A. College of pharmacy has conducted an patient counseling program at Primary Health Care Center, Songir, Dist-Dhule.

Patients counseling at Songir Primary Health Care Center

Dhule Charitable Society's Annasaheb Ramesh Aimera College of Pharmacy, Nagaon, Dhule