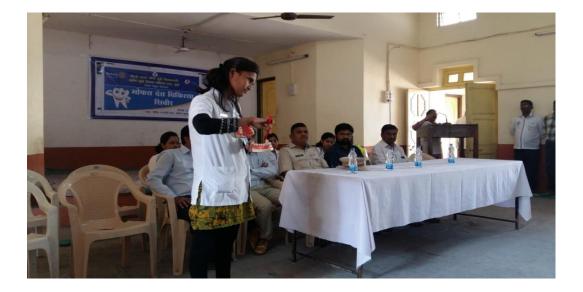

#### 2) Patients counseling at Songir Primary Health Care Center

On 25th September on the occasion of Pharmacist day the DSC's A.R.A. College of pharmacy has conducted an patient counseling program at Primary Health Care Center, Songir, Dist-Dhule.

Patients counseling at Songir Primary Health Care Center

Dhule Charitable Society's Annasaheb Ramesh Aimera College of Pharmacy, Nagaon, Dhule