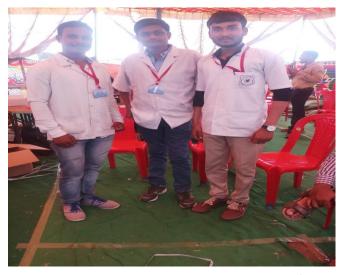

#### 2) Atal Arogya Shibir :

Our Students also participated in ATAL Arogya Shibir on 16/9/2018 atHire govt. hospital, Dhule. The Programwas organized in Collaboration with Government of Maharashtra. Our SY, TY& Final B Pharmacy Studentsnamely Mitali Patel, Lokesh Fulpagare, Yamini Marathe, Rutuja Bhamre, Patil Divya, Wagh Ajay, Monishetc.& faculty Mr.; Vinod S Ahire, MR. Harshal Bhandari, Mr, Swapnil Deshmukh actively participated in the programs.