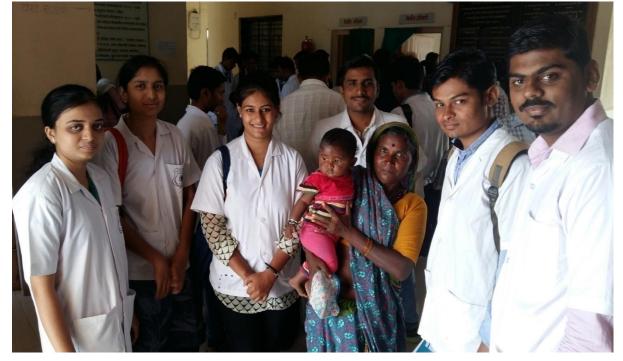

#### 2) Patients counseling at Songir Primary Health Care Center

On 25th September on the occasion of Pharmacist day the DSC's A.R.A. College of pharmacy has conducted an patient counseling program at Primary Health Care Center, Songir, Dist-Dhule.

Patients counseling at Songir Primary Health Care Center

Dhule Charitable Society's Annasaheb Ramesh Aimera College of Pharmacy, Nagaon, Dhule