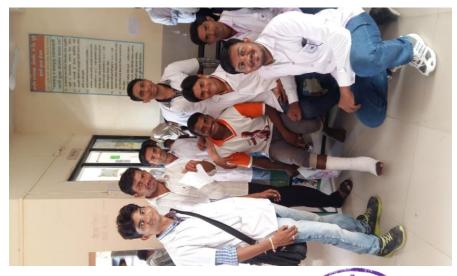

#### 2) Patients counseling at Songir Primary Health Care Center

On 25th September on the occasion of Pharmacist day the DSC's A.R.A. College of pharmacy has conducted an patient counseling program at Primary Health Care Center, Songir, Dist-Dhule.

Patients counseling at Songir Primary Health Care Center

Dhule Charitable Society's Annasaheb Ramesh Aimera College of Pharmacy, Nagaon, Dhule