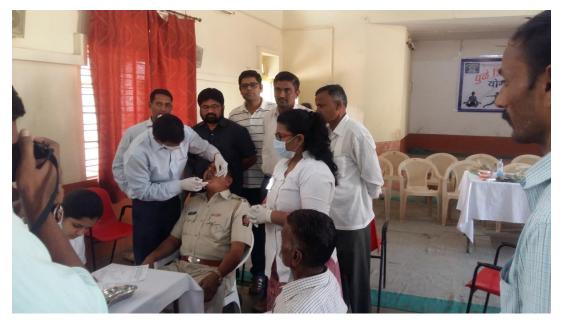

#### 2) Atal Arogya Shibir :

Our Students also participated in ATAL Arogya Shibir on 16/9/2018 atHire govt. hospital, Dhule. The Programwas organized in Collaboration with Government of Maharashtra. Our SY, TY& Final B Pharmacy Studentsnamely Mitali Patel, Lokesh Fulpagare, Yamini Marathe, Rutuja Bhamre, Patil Divya, Wagh Ajay, Monishetc.& faculty Mr.; Vinod S Ahire, MR. Harshal Bhandari, Mr, Swapnil Deshmukh actively participated in the programs.