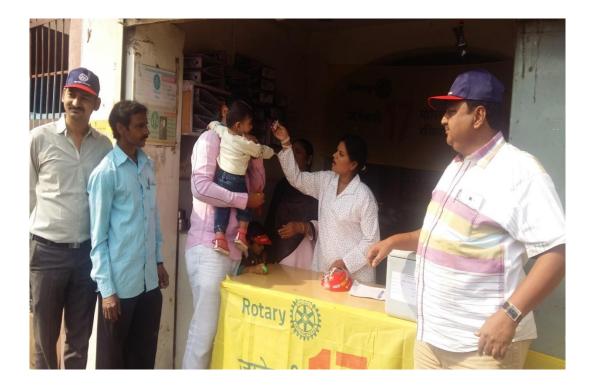

#### 1)Polio Nirmulam Program

Polio Nirmulam Program at K.C. Ajmera Ayurvdic Mahavidyalaya Dhule on 17 January 2019

**Ohule Charlt** ble Society's Annasaheb Ramesh Aimera College of Pharmacy, Nagaon Dhule