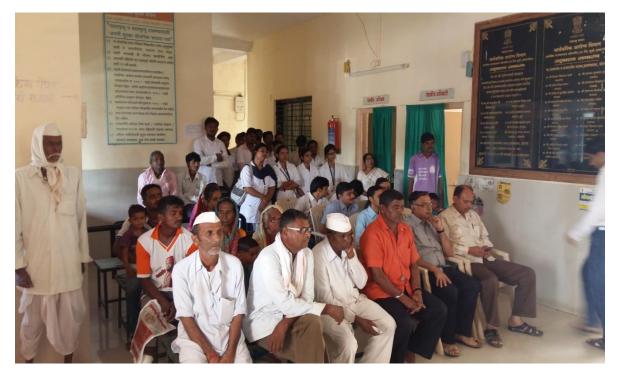

#### 2) Atal Arogya Shibir :

Our Students also participated in ATAL Arogya Shibir on 16/9/2018 atHire govt. hospital, Dhule. The Programwas organized in Collaboration with Government of Maharashtra. Our SY, TY& Final B Pharmacy Studentsnamely Mitali Patel, Lokesh Fulpagare, Yamini Marathe, Rutuja Bhamre, Patil Divya, Wagh Ajay, Monishetc.& faculty Mr.; Vinod S Ahire, MR. Harshal Bhandari, Mr, Swapnil Deshmukh actively participated in the programs.