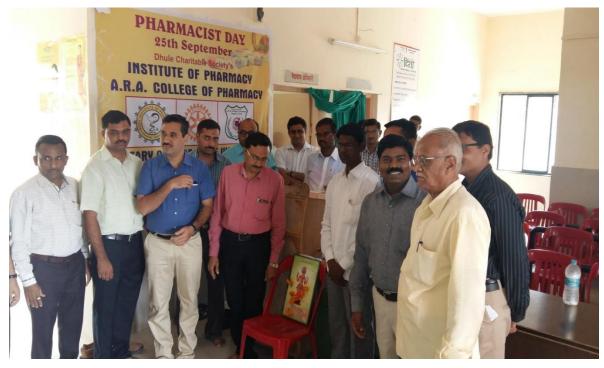

#### 2) Patients counseling at Songir Primary Health Care Center

On 25th September on the occasion of Pharmacist day the DSC's A.R.A. College of pharmacy has conducted an patient counseling program at Primary Health Care Center, Songir, Dist-Dhule.

Patients counseling at Songir Primary Health Care Center

Dhule Charitable Society's Annasaheb Ramesh Aimera College of Pharmacy, Nagaon, Dhule