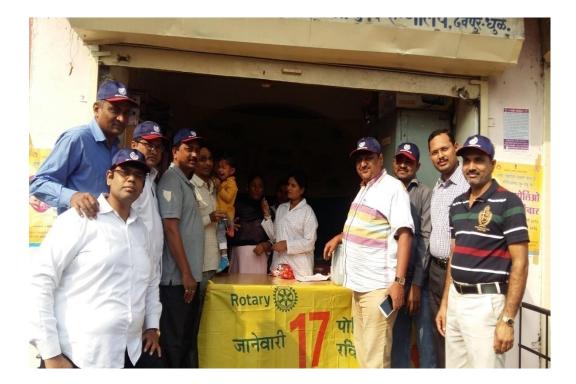

#### 1)Polio Nirmulam Program

Polio Nirmulam Program at K.C. Ajmera Ayurvdic Mahavidyalaya Dhule on 17 January 2019

**Ohule Charlt** ble Society's Annasaheb Ramesh Aimera College of Pharmacy, Nagaon Dhule