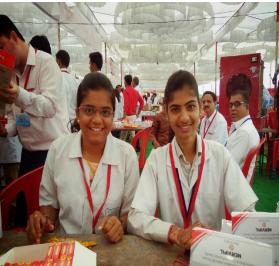

#### 2) Atal Arogya Shibir :

Our Students also participated in ATAL Arogya Shibir on 16/9/2018 atHire govt. hospital, Dhule. The Programwas organized in Collaboration with Government of Maharashtra. Our SY, TY& Final B Pharmacy Studentsnamely Mitali Patel, Lokesh Fulpagare, Yamini Marathe, Rutuja Bhamre, Patil Divya, Wagh Ajay, Monishetc.& faculty Mr.; Vinod S Ahire, MR. Harshal Bhandari, Mr, Swapnil Deshmukh actively participated in the programs.