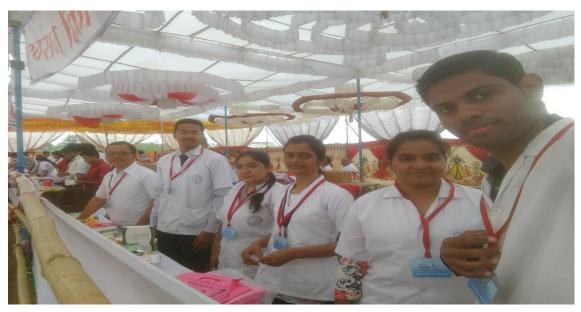

#### 2) Atal Arogya Shibir :

Our Students also participated in ATAL Arogya Shibir on 16/9/2018 atHire govt. hospital, Dhule. The Programwas organized in Collaboration with Government of Maharashtra. Our SY, TY& Final B Pharmacy Studentsnamely Mitali Patel, Lokesh Fulpagare, Yamini Marathe, Rutuja Bhamre, Patil Divya, Wagh Ajay, Monishetc.& faculty Mr.; Vinod S Ahire, MR. Harshal Bhandari, Mr, Swapnil Deshmukh actively participated in the programs.