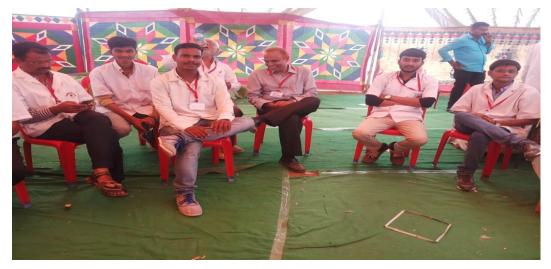

#### 1) Dental Check up camp

In Collaboration with Rotery Club of Vidyanagari DSC'S A. R. A College of Pharmacy organized & conducted a free dental Check up camp in the central Jail Dhule on 2 October 2017. The ACPM Medical College, Dhule has supported us for the success of the program. Dr. R. B. Patil, Mr. Shailesh Patil, Mr. Bhushan Mali take maximum efforts for the success of the camp.

(B.Com, MBA)

Principal Dr. Rajendra D. Wagh (M.Pharm. Ph.D.) 

Ref No.: DCS/ARACOP/

Date:

Dr. R.B Patil, Mr. Shailesh Patil, Mr. B. J. Mali etc in Dental Check up Camp

cipal

Dhule Charitable Society's Annasaheb Ramesh Aimera College of Pharmacy, Nagaon, Dhule